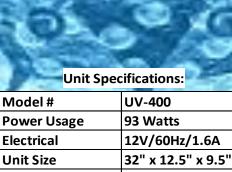

## Here's How It Works!

|  |      |      | Liectrical          |               |      |      |    | 12V/00112/1.0A                |                 |      |  |  |
|--|------|------|---------------------|---------------|------|------|----|-------------------------------|-----------------|------|--|--|
|  |      |      | Unit Size<br>Weight |               |      |      | 3  | 32" x 12.5" x 9.5"<br>18 lbs. |                 |      |  |  |
|  |      |      |                     |               |      |      | -  |                               |                 |      |  |  |
|  |      |      | Roo                 | Room Coverage |      |      |    |                               | Up to 800 Sq Ft |      |  |  |
|  |      |      | Saf                 | Safety        |      |      |    | ETL Listed                    |                 |      |  |  |
|  | 6    | 7    | 8                   | 9             | 10   | 11   | 12 | 13                            | 12              | 15   |  |  |
|  | 65.8 | 67.5 | 68.8                | 72.9          | 74.1 | 75.2 | 76 | 76.6                          | 72.2            | 77.8 |  |  |