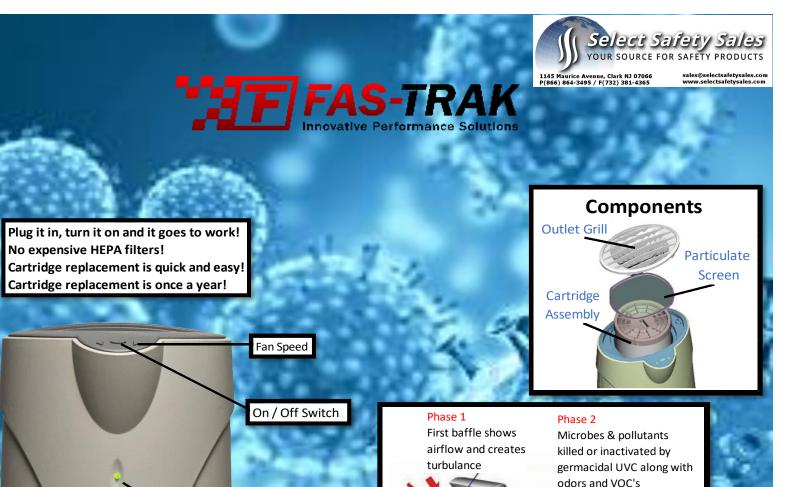

4654 Crocus Ave. Monee, IL 60449 O: 708-570-0650 W: www.fas-trakind.com

**KEEPS ON KILLING & CLEANING** Green Cleaning Orange Replace Cartridge UV Compromised Red are destroyed...permanently Back Housing hook

Indicator Light

## Each time air recirculates, Phase 3 the more contaminants

Large particulates are trapped, completing air purifcation process